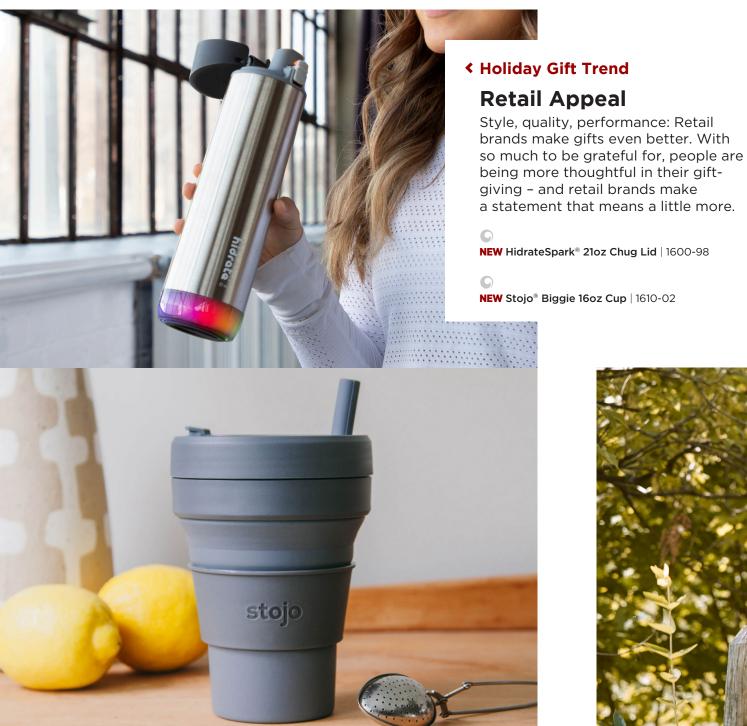

#### **Insulated Drinkware. Outdoor Fun.**

- A. Corzo® Copper Vacuum Insulated Cup 12oz | 1625-53
- B. CamelBak® Tumbler 16oz | 1627-24
- C. NEW BottleKeeper® Standard 2.0 | 1600-91

Skullcandy® Jib True Wireless **Earbuds** | 7196-14