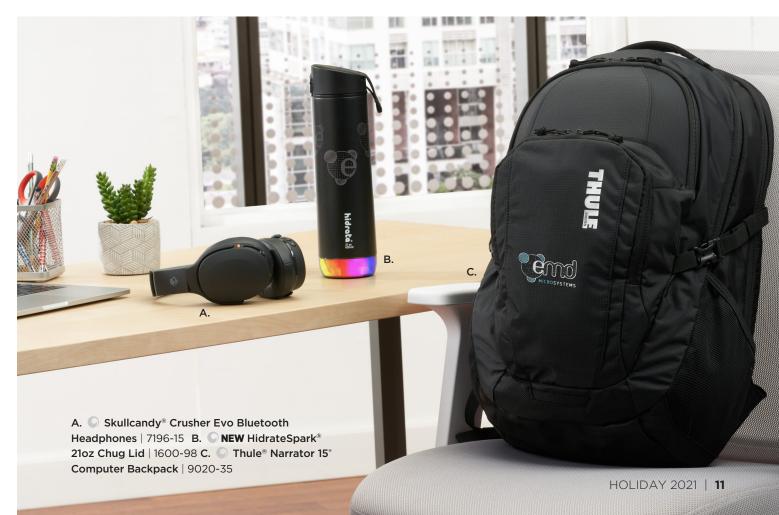

Bawl True Wireless Auto Pair Earbuds and Power Case | SM-2922



Rainier TSA 17" Computer Backpack | 5790-04

## **Deliver It To Their Doorstep** Create the same great gift experience for all $\Phi$ employees, even if they're working from home. Contact your representative about delivering their gifts directly with Perfectly Packaged™. 3E A. O Thor® Copper Vacuum Insulated Bottle 22oz | 1625-85 B. O 5.5" x 8.5" Reclaim Recycled Bound JournalBook® | 2800-56 N C. Merchant & Craft® Revive RPET Waist Pack Backpack | 3750-29 D. T NEW Dayton Classic Fleece Hoody | 18216 HOLIDAY 2021 | 9





# **Executive Gifts**

Retail style, premium quality, topof-the-line performance. Deliver a gift that makes a big impression.



NEW UNTUCKit Black Stone Wrinkle-Free Long Sleeve Shirt | 31360







## GIFT IDEAS FOR HOLIDAY 2021