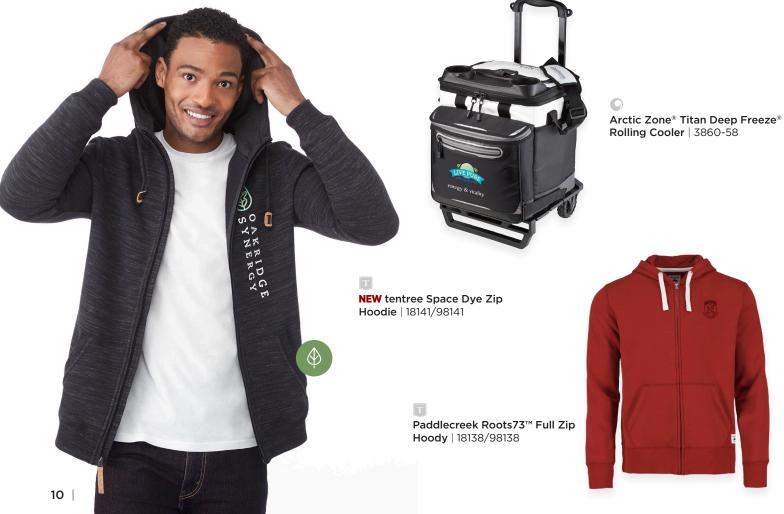

## **Deliver It To Their Doorstep** Create the same great gift experience for all $\Phi$ employees, even if they're working from home. Contact your representative about delivering their gifts directly with Perfectly Packaged™. 3E A. O Thor® Copper Vacuum Insulated Bottle 22oz | 1625-85 B. O 5.5" x 8.5" Reclaim Recycled Bound JournalBook® | 2800-56 N C. Merchant & Craft® Revive RPET Waist Pack Backpack | 3750-29 D. T NEW Dayton Classic Fleece Hoody | 18216 HOLIDAY 2021 | 9